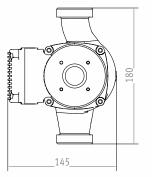

#### Technical data

| WITA Delta Plus         | UE 65A                                                                     | UE 80A                                         |
|-------------------------|----------------------------------------------------------------------------|------------------------------------------------|
| max. lifting height     | 6.5 m                                                                      | 8.0 m                                          |
| max. flow               | 6.470 l/h                                                                  | 7.340 l/h                                      |
| power consumption P1(W) | 4-75                                                                       | 4-80                                           |
| EEI                     | <= 0.24                                                                    | <= 0.23                                        |
| rotor                   | rotor with<br>permanent<br>magnet                                          | neodymium<br>rotor with<br>permanent<br>magnet |
| control function        | 3 constant speed control characteristics<br>3 proportional pressure curves |                                                |
| operating voltage       | 1 x 230V 50Hz                                                              |                                                |
| motor protection        | external protection is not required                                        |                                                |
| protection type         | IP 42                                                                      |                                                |
| ambient temperature     | 0°C - 40°C                                                                 |                                                |
| media temperature       | 5°C - 110°C                                                                |                                                |
| temperature class       | TF110 according to CEN 335-2-51                                            |                                                |
| max. operating pressure | 10 bar                                                                     |                                                |
| connection              | DN 25, DN 32                                                               |                                                |
| body length             | 180 mm                                                                     |                                                |
| pump body               | gray cast iron                                                             |                                                |
| weight                  | about 2.9 kg                                                               |                                                |