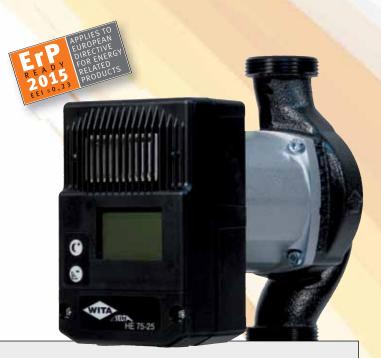

## WITA Delta HE 75

All functions can be controlled with just two buttons. Aside from six proportional pressure curves there are five constant speed control characteristics. The pump is equipped with a night setback function, which is switched on automatically after the installation temperature drops for a particular amount of time. The function additionally reduces power consumption. The LCD display shows the current power consumption, the selected constant speed control characteristic and the night setback function status.

#### **Technical data**

| WITA Delta              | HE 75                                    |  |
|-------------------------|------------------------------------------|--|
| max. lifting height     | 7.5 m                                    |  |
| max. flow               | 7.850 l/h                                |  |
| power consumption P1(W) | 5-98                                     |  |
| rotor                   | neodymium rotor with permanent magnet    |  |
| control function        | 5 constant speed control characteristics |  |
|                         | 6 proportional pressure curves           |  |
| operating voltage       | 1 x 230V 50Hz                            |  |
| motor protection        | external protection is not required      |  |
| protection type         | IP 42                                    |  |
| ambient temperature     | 0°C - 40°C                               |  |
| media temperature       | 5°C - 110°C                              |  |
| temperature class       | TF110 according to CEN 335-2-51          |  |
| max. operating pressure | 10 bar                                   |  |
| connection              | DN 25, DN 32                             |  |
| body length             | 180 mm                                   |  |
| pump body               | gray cast iron                           |  |
| weight                  | about 3.2 kg                             |  |
| EEI                     | <= 0.23                                  |  |
|                         |                                          |  |