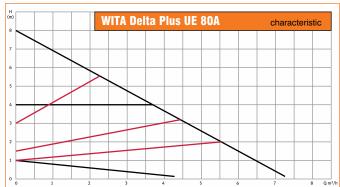

## WITA Delta Plus UE 80A

The "One touch" option allows you to choose from six different performance curves. Aside from three proportional pressure curves there are three constant speed control characteristics. The button highlight color indicates the selected characteristic. Green color means, that you have selected the lowest speed, whereas red color stands for the highest one.

#### Technical data

| WITA Delta Plus         | UE 65A                                                                     | UE 80A                                         |
|-------------------------|----------------------------------------------------------------------------|------------------------------------------------|
| max. lifting height     | 6.5 m                                                                      | 8.0 m                                          |
| max. flow               | 6.470 l/h                                                                  | 7.340 l/h                                      |
| power consumption P1(W) | 4-75                                                                       | 4-80                                           |
| EEI                     | <= 0.24                                                                    | <= 0.23                                        |
| rotor                   | rotor with<br>permanent<br>magnet                                          | neodymium<br>rotor with<br>permanent<br>magnet |
| control function        | 3 constant speed control characteristics<br>3 proportional pressure curves |                                                |
| operating voltage       | 1 x 230V 50Hz                                                              |                                                |
| motor protection        | external protection is not required                                        |                                                |
| protection type         | IP 42                                                                      |                                                |
| ambient temperature     | 0°C - 40°C                                                                 |                                                |
| media temperature       | 5°C - 110°C                                                                |                                                |
| temperature class       | TF110 according to CEN 335-2-51                                            |                                                |
| max. operating pressure | 10 bar                                                                     |                                                |
| connection              | DN 25, DN 32                                                               |                                                |
| body length             | 180 mm                                                                     |                                                |
| pump body               | gray cast iron                                                             |                                                |
| weight                  | about 2.9 kg                                                               |                                                |