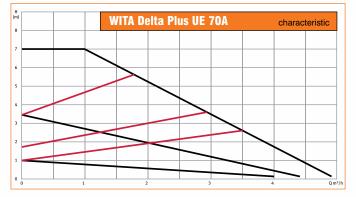

# WITA Delta Plus UE 70A

**Technical data** 

curve selection switch

| WITA Delta Plus         | UE 70A                                         | UE 75A                            |
|-------------------------|------------------------------------------------|-----------------------------------|
| max. lifting height     | 7.0 m                                          | 7.5 m                             |
| max. flow               | 4.760 l/h                                      | 4.300 l/h                         |
| power consumption P1(W) | 4-79                                           | 4-75                              |
| EEI                     | <= 0.24                                        | <= 0.24                           |
| rotor                   | neodymium<br>rotor with<br>permanent<br>magnet | rotor with<br>permanent<br>magnet |
| control function        | 3 constant speed                               | d control characteristics         |
|                         | 3 proportional pr                              | essure curves                     |
| operating voltage       | 1 x 230V 50Hz                                  |                                   |
| motor protection        | external protection is not required            |                                   |
| protection type         | IP 42                                          |                                   |
| ambient temperature     | 0°C - 40°C                                     |                                   |
| media temperature       | 5°C - 110°C                                    |                                   |
| temperature class       | TF110 according to CEN 335-2-51                |                                   |
| max. operating pressure | 10 bar                                         |                                   |
| connection              | DN 20, DN 25, DN 32                            |                                   |
| body length             | 110 mm, 130 mm, 180 mm                         |                                   |
| pump body               | 130 mm, 180 mm gray cast iron<br>110 mm brass  |                                   |
| weight                  | about 2.9 kg                                   |                                   |
|                         |                                                |                                   |