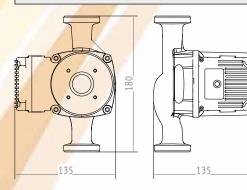

#### Technical data

| WITA Delta Plus         | UE 65A                                                                     | UE 80A                                         |
|-------------------------|----------------------------------------------------------------------------|------------------------------------------------|
| max. lifting height     | 6.5 m                                                                      | 8.0 m                                          |
| max. flow               | 6.470 l/h                                                                  | 7.340 l/h                                      |
| power consumption P1(W) | 4-75                                                                       | 4-80                                           |
| EEI                     | <= 0.24                                                                    | <= 0.23                                        |
| rotor                   | rotor with<br>permanent<br>magnet                                          | neodymium<br>rotor with<br>permanent<br>magnet |
| control function        | 3 constant speed control characteristics<br>3 proportional pressure curves |                                                |
| operating voltage       | 1 x 230V 50Hz                                                              |                                                |
| motor protection        | external protection is not required                                        |                                                |
| protection type         | IP 42                                                                      |                                                |
| ambient temperature     | 0°C - 40°C                                                                 |                                                |
| media temperature       | 5°C - 110°C                                                                |                                                |
| temperature class       | TF110 according to CEN 335-2-51                                            |                                                |
| max. operating pressure | 10 bar                                                                     |                                                |
| connection              | DN 25, DN 32                                                               |                                                |
| body length             | 180 mm                                                                     |                                                |
| pump body               | gray cast iron                                                             |                                                |
| weight                  | about 2.9 kg                                                               |                                                |