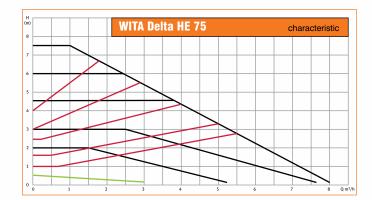

## WITA Delta HE 75

All functions can be controlled with just two buttons. Aside from six proportional pressure curves there are five constant speed control characteristics. The pump is equipped with a night setback function, which is switched on automatically after the installation temperature drops for a particular amount of time. The function additionally reduces power consumption. The LCD display shows the current power consumption, the selected constant speed control characteristic and the night setback function status.

#### **Technical data**

| WITA Delta              | HE 75                                    |  |
|-------------------------|------------------------------------------|--|
| max. lifting height     | 7.5 m                                    |  |
| max. flow               | 7.850 l/h                                |  |
| power consumption P1(W) | 5-98                                     |  |
| rotor                   | neodymium rotor with permanent magnet    |  |
| control function        | 5 constant speed control characteristics |  |
|                         | 6 proportional pressure curves           |  |
| operating voltage       | 1 x 230V 50Hz                            |  |
| motor protection        | external protection is not required      |  |
| protection type         | IP 42                                    |  |
| ambient temperature     | 0°C - 40°C                               |  |
| media temperature       | 5°C - 110°C                              |  |
| temperature class       | TF110 according to CEN 335-2-51          |  |
| max. operating pressure | 10 bar                                   |  |
| connection              | DN 25, DN 32                             |  |
| body length             | 180 mm                                   |  |
| pump body               | gray cast iron                           |  |
| weight                  | about 3.2 kg                             |  |
| EEI                     | <= 0.23                                  |  |
|                         |                                          |  |