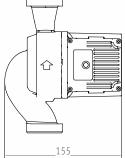

#### Technical data

| WITA Delta Plus         | UE 65A                                                                     | UE 80A                                         |
|-------------------------|----------------------------------------------------------------------------|------------------------------------------------|
| max. lifting height     | 6.5 m                                                                      | 8.0 m                                          |
| max. flow               | 6.470 l/h                                                                  | 7.340 l/h                                      |
| power consumption P1(W) | 4-75                                                                       | 4-80                                           |
| EEI                     | <= 0.24                                                                    | <= 0.23                                        |
| rotor                   | rotor with<br>permanent<br>magnet                                          | neodymium<br>rotor with<br>permanent<br>magnet |
| control function        | 3 constant speed control characteristics<br>3 proportional pressure curves |                                                |
| operating voltage       | 1 x 230V 50Hz                                                              |                                                |
| motor protection        | external protection is not required                                        |                                                |
| protection type         | IP 42                                                                      |                                                |
| ambient temperature     | 0°C - 40°C                                                                 |                                                |
| media temperature       | 5°C - 110°C                                                                |                                                |
| temperature class       | TF110 according to CEN 335-2-51                                            |                                                |
| max. operating pressure | 10 bar                                                                     |                                                |
| connection              | DN 25, DN 32                                                               |                                                |
| body length             | 180 mm                                                                     |                                                |
| pump body               | gray cast iron                                                             |                                                |
| weight                  | about 2.9 kg                                                               |                                                |