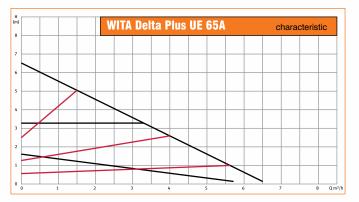

# WITA Delta Plus UE 65A

#### Technical data

| WITA Delta Plus         | UE 65A                                                                     | UE 80A                                         |
|-------------------------|----------------------------------------------------------------------------|------------------------------------------------|
| max. lifting height     | 6.5 m                                                                      | 8.0 m                                          |
| max. flow               | 6.470 l/h                                                                  | 7.340 l/h                                      |
| power consumption P1(W) | 4-75                                                                       | 4-80                                           |
| EEI                     | <= 0.24                                                                    | <= 0.23                                        |
| rotor                   | rotor with<br>permanent<br>magnet                                          | neodymium<br>rotor with<br>permanent<br>magnet |
| control function        | 3 constant speed control characteristics<br>3 proportional pressure curves |                                                |
| operating voltage       | 1 x 230V 50Hz                                                              |                                                |
| motor protection        | external protection is not required                                        |                                                |
| protection type         | IP 42                                                                      |                                                |
| ambient temperature     | 0°C - 40°C                                                                 |                                                |
| media temperature       | 5°C - 110°C                                                                |                                                |
| temperature class       | TF110 according to CEN 335-2-51                                            |                                                |
| max. operating pressure | 10 bar                                                                     |                                                |
| connection              | DN 25, DN 32                                                               |                                                |
| body length             | 180 mm                                                                     |                                                |
| pump body               | gray cast iron                                                             |                                                |
| weight                  | about 2.9 kg                                                               |                                                |