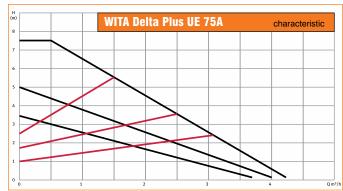

### WITA Delta Plus UE 75A

The "One touch" option allows you to choose from six different performance curves. Aside from three proportional pressure curves there are three constant speed control characteristics. The button highlight color indicates the selected characteristic. Green color means, that you have selected the lowest speed, whereas red color stands for the highest one.

**Technical data** 

curve selection switch

| WITA Delta Plus         | UE 70A                                         | UE 75A                            |
|-------------------------|------------------------------------------------|-----------------------------------|
| max. lifting height     | 7.0 m                                          | 7.5 m                             |
| max. flow               | 4.760 l/h                                      | 4.300 l/h                         |
| power consumption P1(W) | 4-79                                           | 4-75                              |
| EEI                     | <= 0.24                                        | <= 0.24                           |
| rotor                   | neodymium<br>rotor with<br>permanent<br>magnet | rotor with<br>permanent<br>magnet |
| control function        | 3 constant speed                               | d control characteristics         |
|                         | 3 proportional pr                              | essure curves                     |
| operating voltage       | 1 x 230V 50Hz                                  |                                   |
| motor protection        | external protection is not required            |                                   |
| protection type         | IP 42                                          |                                   |
| ambient temperature     | 0°C - 40°C                                     |                                   |
| media temperature       | 5°C - 110°C                                    |                                   |
| temperature class       | TF110 according to CEN 335-2-51                |                                   |
| max. operating pressure | 10 bar                                         |                                   |
| connection              | DN 20, DN 25, DN 32                            |                                   |
| body length             | 110 mm, 130 mm, 180 mm                         |                                   |
| pump body               | 130 mm, 180 mm gray cast iron<br>110 mm brass  |                                   |
| weight                  | about 2.9 kg                                   |                                   |
|                         |                                                |                                   |